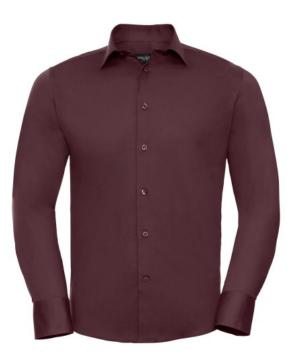

# **RUSSELL MEN'S LONG-SLEEVED SHIRT FITTED**

#### **Basic informations**

| Length: 56           |  |  |  |
|----------------------|--|--|--|
| Width: 37            |  |  |  |
| Height: 19           |  |  |  |
| Size: XL             |  |  |  |
| Color: Rotten cherry |  |  |  |
| Colors               |  |  |  |
|                      |  |  |  |

### Specification

RUSSELL Men's Long Sleeved Shirt FITTED.The sleek and contemporary design makes it stylish. Classic button-down collar, two buttons on cuff.97% cotton / 3% Elasten quill, 140 g / m2.Wash at 40 degrees.EASY CARE - fast sushi, easy to iron Port 17 / 17.5 / 43/44